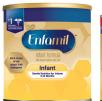

## **CONTRACT INFANT FORMULA**

Buy the brand, type, size, and number of cans printed on the check:

**Enfamil Infant\*** 12.5 oz powder or

**Enfamil Gentlease** 12.4 oz powder only

Enfomi

NET WT 12.9 07 (366 g)

## **CONTRACT** INFANT FORMULA

Buy the brand, type, size, and number of cans printed on the check:

Enfomi

**Enfamil Infant\*** 12.5 oz powder or 13 fl. oz liquid concentrate

**Enfamil Gentlease** 12.4 oz powder only

Enfomi

**Enfamil Infant\*** 12.5 oz powder or 13 fl. oz liquid concentrate

**Enfamil Gentlease** 12.4 oz powder only

**Enfamil ProSobee** 12.9 oz powder or 13 fl. oz liquid concentrate

Enfamil A.R. 12.9 oz powder only