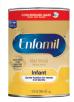

## **CONTRACT INFANT FORMULA**

Buy the brand, type, size, and number of cans printed on the check:

**Enfamil Infant\*** 12.5 oz powder or

**Enfamil Gentlease** 12.4 oz powder only

Enfomi

NET WT 12.9 07 (366 g)

## **CONTRACT** INFANT FORMULA

Buy the brand, type, size, and number of cans printed on the check:

Enfomi

**Enfamil Infant\*** 12.5 oz powder or 13 fl. oz liquid concentrate

**Enfamil Gentlease** 12.4 oz powder only

Enfomi

**Enfamil Infant\*** 12.5 oz powder or 13 fl. oz liquid concentrate

**Enfamil Gentlease** 12.4 oz powder only

**Enfamil ProSobee** 12.9 oz powder or 13 fl. oz liquid concentrate

Enfamil A.R. 12.9 oz powder only