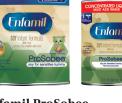

12.9 oz powder only

Enfamil A.R.

13 fl. oz liquid concentrate

**Enfamil ProSobee** 12.9 oz powder or 13 fl. oz liquid concentrate

Product label changes for infant formula do not affect product authorization.

Enfamil A.R. 12.9 oz powder only

**Enfamil ProSobee** 12.9 oz powder or 13 fl. oz liquid concentrate

Product label changes for

product authorization.

infant formula do not affect

WIC encourages mothers to

breastfeed for one year and