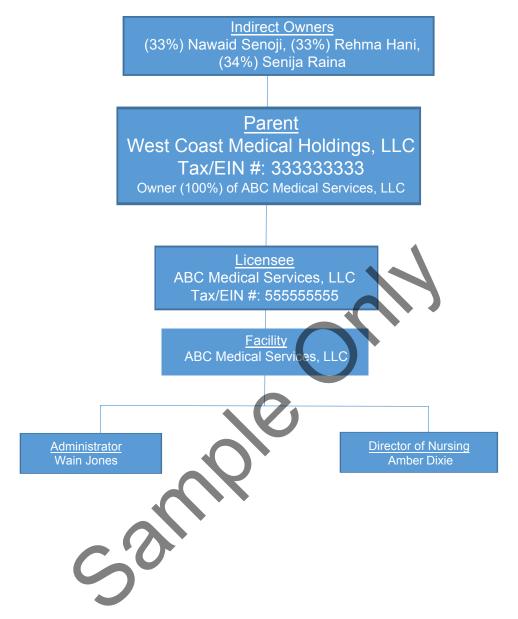

This is a submission of an application for a **change of indirect ownership** for the Congregate Living Health Facility.

Change Requested: Senija Raina is selling 50% of her stock to Naiwad Senoji and 50% to Rehma Hani resulting in Naiwad Senoji (50%) and Rehma Hani (50%). Current indirect owner and stock percentages: Naiwad Senoji (33%), Rehma Hani (33%), and Senija Raina (34%)

Facility Name: ABC Medical Services, LLC

Facility Address: 999 Beach Side Court, Sacramento, CA 95814

Facility ID number: 08000000

Licensee Name: ABC Medical Services, LLC

License Number: 111111111

Parent Organization Name: West Coast Medical Holdings, LLC

#### **B. LICENSEE INFORMATION**

| Licensee name: ABC Medical Services, LLC                                                                                          |                                                                                                                                                                      |
|-----------------------------------------------------------------------------------------------------------------------------------|----------------------------------------------------------------------------------------------------------------------------------------------------------------------|
| 2. Federal employer's tax ID number: 555555555                                                                                    |                                                                                                                                                                      |
|                                                                                                                                   | <i>I</i>                                                                                                                                                             |
| Licensee address (number & street):  999 Beach Side Court                                                                         | Telephone number:                                                                                                                                                    |
| City, State, & Zip:                                                                                                               | E-Mail: Fax number: (999) 555-2600                                                                                                                                   |
|                                                                                                                                   | has been licensed for, operated, managed, held a <b>5%</b> or ude facilities both in and outside of California. <b>Submit</b> and required information listed below. |
| (1) Facility Name:                                                                                                                | Facility Type:                                                                                                                                                       |
| Facility address (number & street):                                                                                               | City, State, & Zip:                                                                                                                                                  |
| (2) Facility Name:                                                                                                                | Facility Type:                                                                                                                                                       |
| Facility address (number & street):                                                                                               | City, State, & Zip:                                                                                                                                                  |
| (3) Facility Name:                                                                                                                | Facility Type:                                                                                                                                                       |
| Facility address (number & street):                                                                                               | City, State, & Zip:                                                                                                                                                  |
| (4) Facility Name:                                                                                                                | Facility Type:                                                                                                                                                       |
| Facility address (number & street):                                                                                               | City, State, & Zip:                                                                                                                                                  |
|                                                                                                                                   | ot) or, for agency or clinic resolved by settlement, receiver taken, please <u>submit</u> additional information, including all                                      |
| 6. Is the licensee a <u>subsidiary</u> of another organization? If "yes", complete the information below and <u>submit</u> an org | Yes   No anizational chart:                                                                                                                                          |
| Parent organization name: West Coast Medical Holdings, LLC                                                                        |                                                                                                                                                                      |
| Parent federal tax ID Number: 333333333                                                                                           |                                                                                                                                                                      |
| P.O. Box or number & street: 45 Cliff House Court, Suite 100                                                                      |                                                                                                                                                                      |
| City, State, & Zip: Solana Beach, CA 92070                                                                                        |                                                                                                                                                                      |