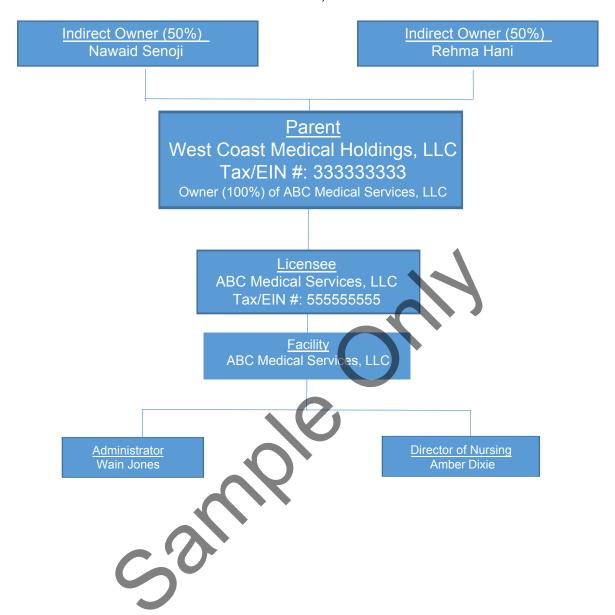

This is a submission of an application for a **change of indirect ownership** for the Congregate Living Health Facility.

Change Requested: Senija Raina is selling 50% of her stock to Naiwad Senoji and 50% to Rehma Hani resulting in Naiwad Senoji (50%) and Rehma Hani (50%). Current indirect owner and stock percentages: Naiwad Senoji (33%), Rehma Hani (33%), and Senija Raina (34%)

Facility Name: ABC Medical Services, LLC

Facility Address: 999 Beach Side Court, Sacramento, CA 95814

Facility ID number: 08000000

Licensee Name: ABC Medical Services, LLC

License Number: 111111111

Parent Organization Name: West Coast Medical Holdings, LLC

#### **B. LICENSEE INFORMATION**

| Licensee name: ABC Medical Services, LLC                                                                                          |                                                                                                                                                                      |
|-----------------------------------------------------------------------------------------------------------------------------------|----------------------------------------------------------------------------------------------------------------------------------------------------------------------|
| 2. Federal employer's tax ID number: 555555555                                                                                    |                                                                                                                                                                      |
|                                                                                                                                   | <i>I</i>                                                                                                                                                             |
| Licensee address (number & street):  999 Beach Side Court                                                                         | Telephone number:                                                                                                                                                    |
| City, State, & Zip:                                                                                                               | E-Mail: Fax number: (999) 555-2600                                                                                                                                   |
|                                                                                                                                   | has been licensed for, operated, managed, held a <b>5%</b> or ude facilities both in and outside of California. <b>Submit</b> and required information listed below. |
| (1) Facility Name:                                                                                                                | Facility Type:                                                                                                                                                       |
| Facility address (number & street):                                                                                               | City, State, & Zip:                                                                                                                                                  |
| (2) Facility Name:                                                                                                                | Facility Type:                                                                                                                                                       |
| Facility address (number & street):                                                                                               | City, State, & Zip:                                                                                                                                                  |
| (3) Facility Name:                                                                                                                | Facility Type:                                                                                                                                                       |
| Facility address (number & street):                                                                                               | City, State, & Zip:                                                                                                                                                  |
| (4) Facility Name:                                                                                                                | Facility Type:                                                                                                                                                       |
| Facility address (number & street):                                                                                               | City, State, & Zip:                                                                                                                                                  |
|                                                                                                                                   | ot) or, for agency or clinic resolved by settlement, receiver taken, please <u>submit</u> additional information, including all                                      |
| 6. Is the licensee a <u>subsidiary</u> of another organization? If "yes", complete the information below and <u>submit</u> an org | Yes   No anizational chart:                                                                                                                                          |
| Parent organization name: West Coast Medical Holdings, LLC                                                                        |                                                                                                                                                                      |
| Parent federal tax ID Number: 333333333                                                                                           |                                                                                                                                                                      |
| P.O. Box or number & street: 45 Cliff House Court, Suite 100                                                                      |                                                                                                                                                                      |
| City, State, & Zip: Solana Beach, CA 92070                                                                                        |                                                                                                                                                                      |