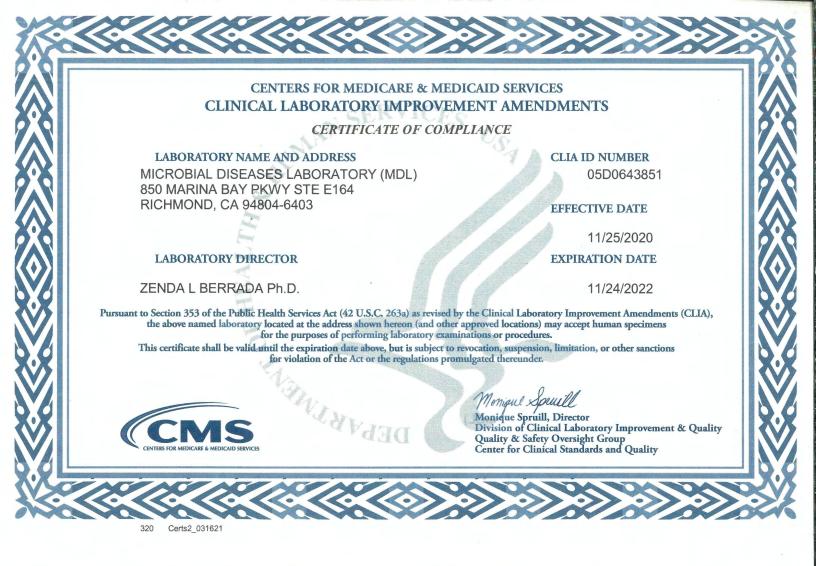

If you currently hold a Certificate of Compliance or Certificate of Accreditation, below is a list of the laboratory specialties/subspecialties you are certified to perform and their effective date:

LAB CERTIFICATION (CODE) BACTERIOLOGY (110) MYCOBACTERIOLOGY (115) MYCOLOGY (120) PARASITOLOGY (130) EFFECTIVE DATE 11/25/1992 11/25/1994 11/25/1994 11/25/1994 LAB CERTIFICATION (CODE)

**EFFECTIVE DATE** 

FOR MORE INFORMATION ABOUT CLIA, VISIT OUR WEBSITE AT WWW.CMS.GOV/CLIA OR CONTACT YOUR LOCAL STATE AGENCY. PLEASE SEE THE REVERSE FOR YOUR STATE AGENCY'S ADDRESS AND PHONE NUMBER. PLEASE CONTACT YOUR STATE AGENCY FOR ANY CHANGES TO YOUR CURRENT CERTIFICATE.