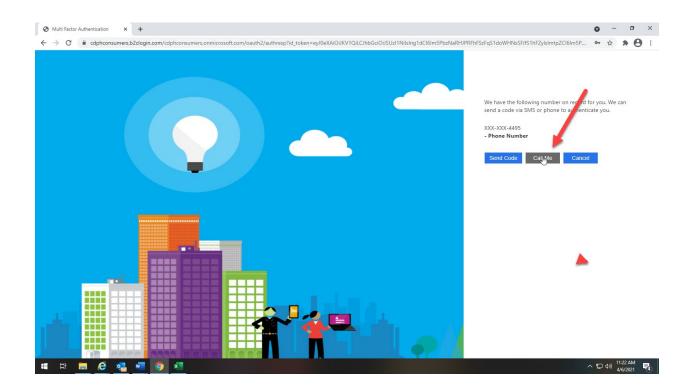

### Step 1. Enter your email address and Password

- Authentication phone- this is pre-selected (do not change it)
   You will have the option to receive a phone call or a text message
- b. Enter your Mobile, Home or Office/Work telephone number- if this telephone number is a shared/used by other staff, this is okay because you each have a different individual work email address to access your portal account.
- c. Select Method-
  - 1. For standard work telephone- select "Call me"
  - 2. For work mobile phone- select "Call me" or "send me a code by text message"

# Enter your Phone number and select "Call Me"