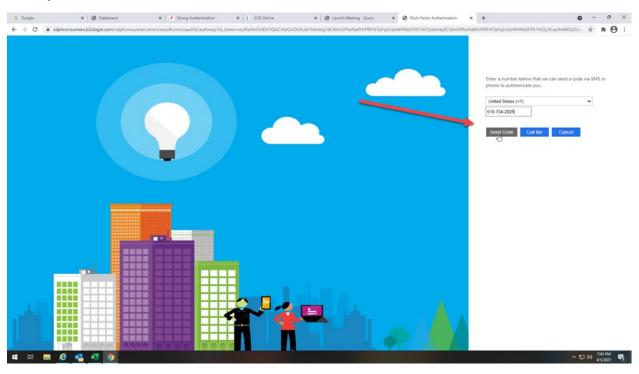

al. It is called Multifactor Authentication (MFA).

# Authentication by phone:

### Step 1. Enter your email address and Password

- Authentication phone- this is pre-selected (do not change it)
   You will have the option to receive a phone call or a text message
- b. Enter your Mobile, Home or Office/Work telephone number- if this telephone number is a shared/used by other staff, this is okay because you each have a different individual work email address to access your portal account.
- c. Select Method-
  - 1. For standard work telephone- select "Call me"
  - 2. For work mobile phone- select "Call me" or "send me a code by text message"

Go to: https://calgenetic.cdph.ca.gov/content/gdsp/en/my-account/homepage.html





### Click "Proceed"



# Enter your email address and password





# Enter your mobile number and select "Send Code"

# Receive a text message with the verification code from your phone





### Enter verification code from your text message and click "Verify Code"

# You should see your dashboard

| R                                                                                                                   |                                                                                                   |                        |                |            |             |  |    |         | Matilda Adams-F | Payne   | Sign C |
|---------------------------------------------------------------------------------------------------------------------|---------------------------------------------------------------------------------------------------|--