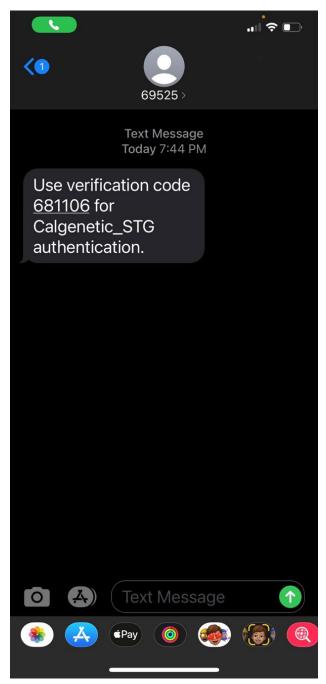

# Receive a text message with the verification code from your phone

### Enter verification code from your text message and click "Verify Code"