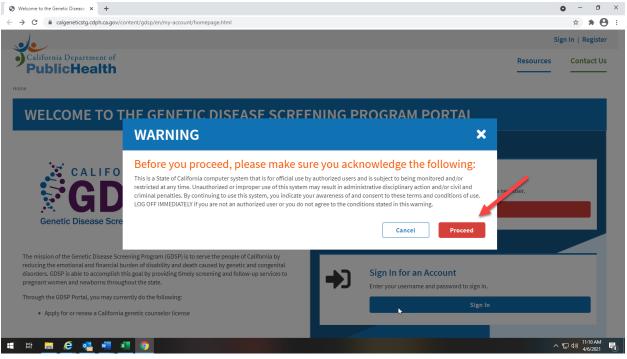

Go to: https://calgenetic.cdph.ca.gov/content/gdsp/en/my-account/homepage.html

### Click "Proceed"