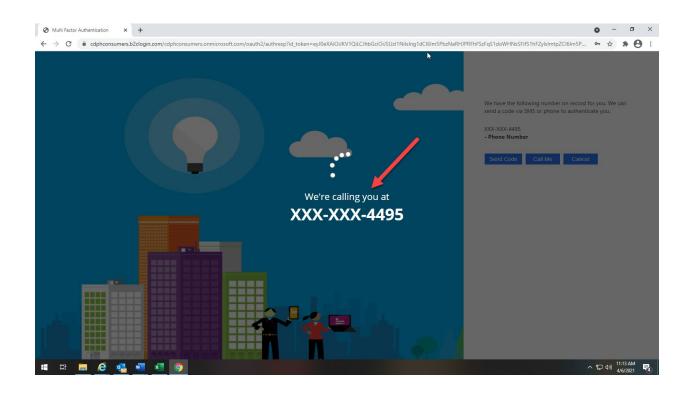

imely screening and follow-up services to<br>screenet unemployed by the other.                                                 | Register                                        |
| Genetic Disease Screening Program<br>The mission of the Genetic Disease Screening Program (GDSP) is to serve the people of California by<br>reducing the emotional and financial burden of disability and death caused by genetic and congenital<br>disorders. GDSP is able to accomplish this goal by providing timely screening and follow-up services to<br>pregnant women and newborns throughout the state.<br>Sign In for<br>Enter your us | Register                                        |

### Click "Proceed"



# <complex-block>

# Enter your email address and password

# Enter your Phone number and select "Call Me"





# You should see your dashboard

| R<br>Matilda Adams-Payne   Si                                                                                                                                                                                                                                                                                                                                                                                               | Astilda Adams-Payne [ Signation Department of Tublic Health Dashboard Resources Control Pathboard Resources Contro |                   | × Ø Dashboard                                                  | × / Strong Authentication                                               | × CIIS Online                   | × 🛛 🥹 Launch Meeting - Zoom | × Ø Appli