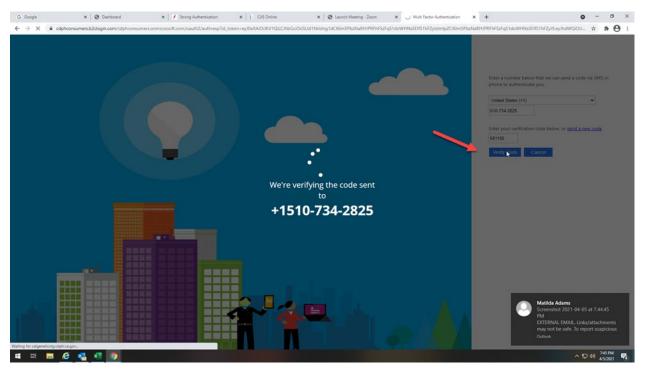

# Enter your mobile number and select "Send Code"

### Enter verification code from your text message and click "Verify Code"