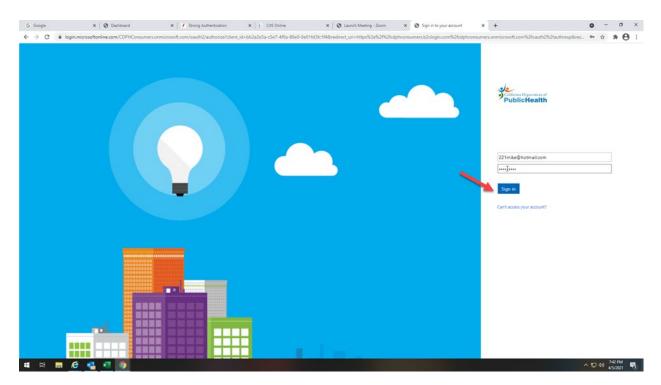

rtal. It is called Multifactor Authentication (MFA).

# Authentication by phone:

### Step 1. Enter your email address and Password

- Authentication phone- this is pre-selected (do not change it)
   You will have the option to receive a phone call or a text message
- b. Enter your Mobile, Home or Office/Work telephone number- if this telephone number is a shared/used by other staff, this is okay because you each have a different individual work email address to access your portal account.
- c. Select Method-
  - 1. For standard work telephone- select "Call me"
  - 2. For work mobile phone- select "Call me" or "send me a code by text message"

Go to: https://calgenetic.cdph.ca.gov/content/gdsp/en/my-account/homepage.html





### Click "Proceed"



# Enter your email address and password





# Enter your mobile number and select "Send Code"

# Receive a text message with the verification code from your phone





### Enter verification code from your text message and click "Verify Code"

# You should see your dashboard

| R                                                                                                                   |                                                                                                   |                        |                |            |             |  |    |         | Matilda Adams-F | Payne   | Sign C |
|---------------------------------------------------------------------------------------------------------------------|---------------------------------------------------------------------------------------------------|