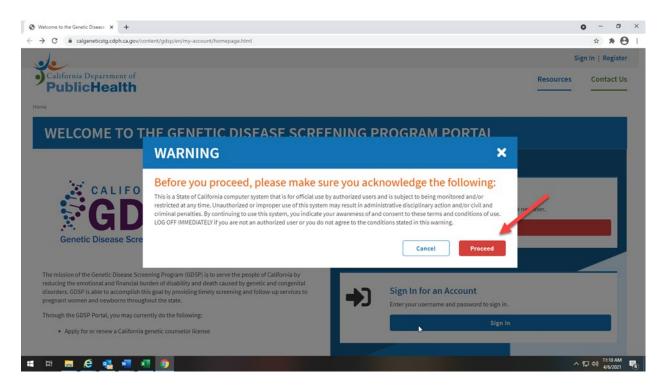

ng our Genetic Disease Screening Program Portal. It is called Multifactor Authentication (MFA).

# Authentication by phone:

### Step 1. Enter your email address and Password

- Authentication phone- this is pre-selected (do not change it)
   You will have the option to receive a phone call or a text message
- b. Enter your Mobile, Home or Office/Work telephone number- if this telephone number is a shared/used by other staff, this is okay because you each have a different individual work email address to access your portal account.
- c. Select Method-
  - 1. For standard work telephone- select "Call me"
  - 2. For work mobile phone- select "Call me" or "send me a code by text message"

Go to: https://calgenetic.cdph.ca.gov/content/gdsp/en/my-account/homepage.html





### Click "Proceed"



# Enter your email address and password





# Enter your mobile number and select "Send Code"

# Receive a text message with the verification code from your phone





### Enter verification code from your text message and click "Verify Code"

# You should see your dashboard

| R                                                                                                                   |                                                                                                   |                        |                |            |             |  |    |         | Matilda Adams-F | Payne   | Sign C |
|---------------------------------------------------------------------------------------------------------------------|---------------------------------------------------------