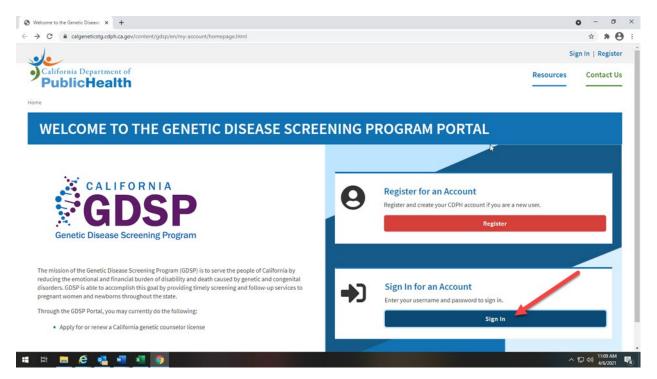

# Go to: https://calgenetic.cdph.ca.gov/content/gdsp/en/my-account/homepage.html

# Click "Sign in"

| Welcome to the Genetic Disease 🗙 🕇                                                                                                                                                                                                                                                                                                                                                                                                               | • - Ø                                           |
|--------------------------------------------------------------------------------------------------------------------------------------------------------------------------------------------------------------------------------------------------------------------------------------------------------------------------------------------------------------------------------------------------------------------------------------------------|-------------------------------------------------|
| C     G     calgeneticstg.cdph.ca.gov/content/gdsp/en/my-account/homepage.html                                                                                                                                                                                                                                                                                                                                                                   | x) * 🤅                                          |
|                                                                                                                                                                                                                                                                                                                                                                                                                                                  | Sign In   Registe                               |
| California Department of<br>PublicHealth                                                                                                                                                                                                                                                                                                                                                                                                         | Resources Contact U                             |
| me                                                                                                                                                                                                                                                                                                                                                                                                                                               |                                                 |
|                                                                                                                                                                                                                                                                                                                                                                                                                                                  |                                                 |
| WELCOME TO THE GENETIC DISEASE SCREENING PROGRA                                                                                                                                                                                                                                                                                                                                                                                                  | MPORTAL                                         |
|                                                                                                                                                                                                                                                                                                                                                                                                                                                  | k                                               |
|                                                                                                                                                                                                                                                                                                                                                                                                                                                  |                                                 |
|                                                                                                                                                                                                                                                                                                                                                                                                                                                  |                                                 |
| Register                                                                                                                                                                                                                                                                                                                                                                                                                                         | for an Account                                  |
| Pergister and c                                                                                                                                                                                                                                                                                                                                                                                                                                  |                                                 |
|                                                                                                                                                                                                                                                                                                                                                                                                                                                  | rreate your CDPH account if you are a new user. |
| SUDSP                                                                                                                                                                                                                                                                                                                                                                                                                                            | Register                                        |
| Genetic Disease Screening Program                                                                                                                                                                                                                                                                                                                                                                                                                |                                                 |
|                                                                                                                                                                                                                                                                                                                                                                                                                                                  |                                                 |
| Genetic Disease Screening Program<br>The mission of the Genetic Disease Screening Program (GDSP) is to serve the people of California by<br>reducing the emotional and financial burden of disability and death caused by genetic and congenital<br>disorders. GDSP is able to accomplish this goal by providing timely screening and follow-up services to<br>screenet were and newhere the other.                                              | Register                                        |
| Genetic Disease Screening Program<br>The mission of the Genetic Disease Screening Program (GDSP) is to serve the people of California by<br>reducing the emotional and financial burden of disability and death caused by genetic and congenital<br>disorders. GDSP is able to accomplish this goal by providing timely screening and follow-up services to<br>screenet unemployed by the other.                                                 | Register                                        |
| Genetic Disease Screening Program<br>The mission of the Genetic Disease Screening Program (GDSP) is to serve the people of California by<br>reducing the emotional and financial burden of disability and death caused by genetic and congenital<br>disorders. GDSP is able to accomplish this goal by providing timely screening and follow-up services to<br>pregnant women and newborns throughout the state.<br>Sign In for<br>Enter your us | Register                                        |