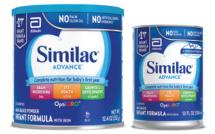

## **WIC Infant Formula**

Starting August 1, 2022, buy the brand, type, size, and number of cans included in your WIC Food Balance.

Similac Advance\* 12.4 oz powder or 13 fl oz liquid concentrate

Enfamil ProSobee 12.9 oz powder or 13 fl oz liquid concentrate