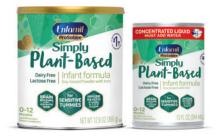

## **WIC Infant Formula**

Starting August 1, 2022, buy the brand, type, size, and number of cans included in your WIC Food Balance.

Similac Advance\* 12.4 oz powder or 13 fl oz liquid concentrate

Enfamil ProSobee 12.9 oz powder or 13 fl oz liquid concentrate