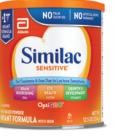

Similac Sensitive 12.5 oz powder only

WIC provides breastfeeding services and infant feeding support to all families. Call your local WIC office to learn more!

\* Primary contract brand milk-based infant formula